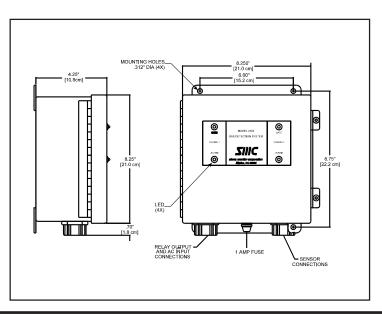

#### **Easy installation**

Each alarm panel is quick and easy to install. The panels are lightweight, self-contained units that can be mounted to a wall or other vertical surface. The alarm panels can be mounted up to 500 feet from the gas sensor modules.

SPECIFICATIONS AND ORDERING INFORMATION

ENCLOSURE: NEMA 3, JIC Type

INPUT POWER 120 VAC/50-60 Hz Voltage: (220 VAC available)

Current (@ 130 VAC): 250 mA Power (@ 130 VAC): 30 watts Fuse: 1/4 amp

**OUTPUT POWER (per channel)** 

Voltage: 9-13 VDC Adjustable Current: 350 mA DC/Channel

RELAYS: Two 6 Amp dry contacts

SPDT 300 VAC 28 VDC

**OPERATING TEMPERATURE:** 

+32°F to 113°F (0°C to +45°C)

STATUS INDICATORS: Audible Alarm (2102-01)

Red and Green LEDs

SIZE (Hx Wx D): 8.3 x 8.3x 4.4 in

(20.0 x 20.0 x 10.0cm)

WEIGHT: 7.5 lb. (3.4 Kg)